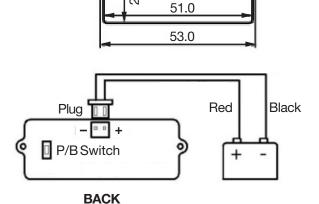

Blue backlight LCD display.

Select 3-16 Cell Lithium 3-16 LiPO Lithium or 12/24/36/48 Volt Lead

Input: 8-60VDC

Micro connector with 7in. pigtail leads **W:** 2-3/8" **H:** 15/16" **T:** 5/8" O/A **WT:** .04

#### **BATTERY TYPE SELECTION**

- 1. Turn OFF the indicator
- 2. Press & Hold the Pushbutton Switch on Back
- 3. Turn the Power ON
- 4. Release switch, the display will show present setting

Symbols: "xP" where x is lead-acid battery Voltage