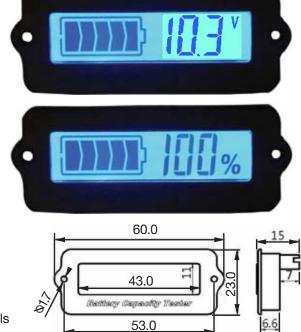

### **Battery Capacity Monitor**

Panel mount charge meter for Lead Acid, LiPO & Lithium batteries.

NOTE: This is a Monitor and is Not Designed to be a Voltmeter Voltage measurement is "Damped" (Slow Response)
Batteries do not Charge/Discharge Linearly so meter is programmed for the particular battery type
If Input reaches 0%, Meter will Flash & Shutdown

Blue backlight LCD display.

Select 3-16 Cell Lithium 3-16 LiPO Lithium or 12/24/36/48 Volt Lead

Input: 8-60VDC

Micro connector with 7in. pigtail leads **W:** 2-3/8" **H:** 15/16" **T:** 5/8" O/A **WT:** .04

#### **VOLTAGE-PERCENT SELECTION**

Short Press of Pushbutton will alternate display of Voltage or %

#### **BATTERY TYPE SELECTION**

- 1. Turn OFF the indicator
- 2. Press & Hold the Pushbutton Switch on Back
- 3. Turn the Power ON
- 4. Release switch, the display will show present setting

Symbols: "xP" where x is lead-acid battery Voltage

"xC" (3.7V) or "xF" (3.2C Li-Po), where x is the number of cells

Short press of the pushbutton switch will cycle through the Battery/Cell selection

1P: 12V lead-acid battery

2P: 24V lead-acid battery

3P: 36V lead-acid battery

4P: 48V lead-acid battery

5P: Do Not Use

1C/2C: Do Not Use

3C: 3 cell lithium batteries

4C: 4 cell lithium batteries

5C: 5 cell lithium batteries etc through C16: 16 cell lithium batteries

1F/2F: Do Not Use

3F: 3 cell lithium batteries

4F: 4 cell lithium batteries

5F: 5 cell lithium batteries, etc through F16: 16 cell lithium batteries

When selection is complete;

Turn OFF Power, Then turn ON power to resume normal monitoring